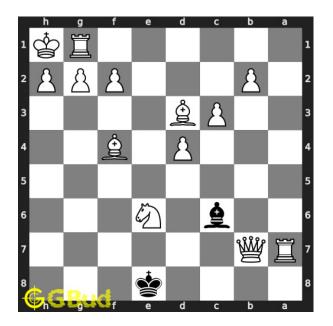

#### Easy chess puzzle 0043

Figure 1: Solve this easy chess puzzle 0043. How to avoid losing the game @ https://gbud.in/g0rzg41

Figure 2: Solve this chess puzzle online with solution @ https://gbud.in/g0rzg41

#### Solution 1

**Initial board position** This is the initial board position of easy chess puzzle 0043.

Figure 3: Initial board position of easy chess puzzle 0043

 ${\bf Move \ 1} \quad {\rm Move \ by \ black}$ 