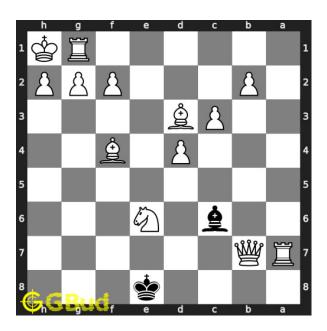

#### Easy chess puzzle 0043

Figure 1: Solve this easy chess puzzle 0043. How to avoid losing the game @ https://gbud.in/g0rzg41

Figure 2: Solve this chess puzzle online with solution @ https://gbud.in/g0rzg41

#### Solution to easy chess puzzle 0043

At this puzzle, next move is by White. The objective of the puzzle is to how to avoid losing the game.

See the interactive solution at the puzzle page