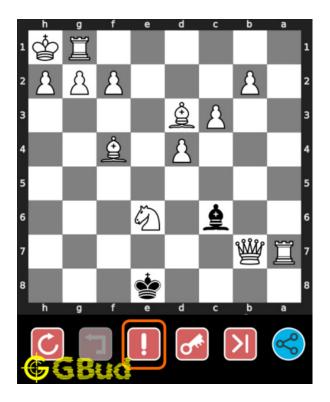

## How to get help for moves in the easy chess puzzle 0043

To get help or the possible next moves in the puzzle, , follow the steps given below

- 1. Go to the puzzle page
- 2. Click the help button (exclamation mark as shown below) to get help or suggestion on next possible move

Access the latest version of this article at https://gbud.in/blog/game/chess/easy-chess-puzzles/easy-chess-puzzle-0043.html

Figure 6: Click the help button to get help on next move @ https://gbud. in/g0rzg41