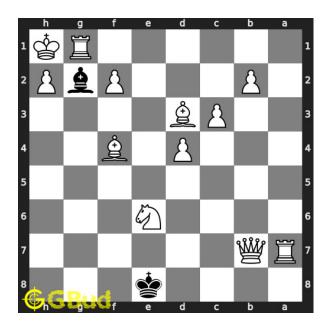

Figure 4: Bxg2+ - This is a suicide sacrifice as you force the opponent to capture your bishop. Now you will have only the king. King can not move and ends in a stalemate

#### Right moves for the solution to the easy chess puzzle 0043

Based on the objective of the puzzle, you have to make the right moves. Following are the right moves

1. Bxg2+

#### Explanation for the moves

- 1. Bxg2+ This is a suicide sacrifice as you force the opponent to capture your bishop. Now you will have only the king. King can not move and ends in a stalemate
- 2. For right move Good. You know that stalemate is the only condition that will avoid losing the game. Good decision
- 3. For wrong move Since the opponent is materially superior, you could have sacrificed your bishop and avoid losing the game by a stalemate