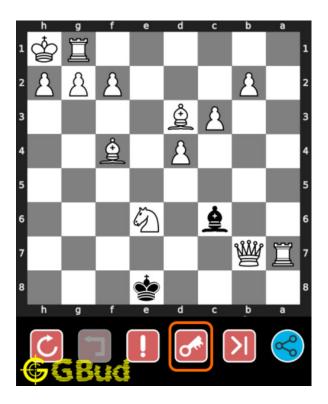

#### How to view the solution to easy chess puzzle 0043

To view the solution to this puzzle, follow the steps given below

- 1. Go to the puzzle page
- 2. Click the solution button (Key as shown below) to view the solution

Figure 5: Click the solution button to view solutions @ https://gbud.in/g0rzg41